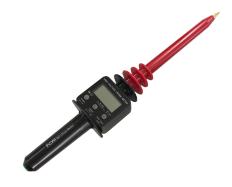

## COMPACT HIGH VOLTAGE CREST METERS

PCWI International are leaders in the manufacture, certification and distribution of specialist measuring instruments relevant to the metals construction and coating industries.

#### **FEATURES**

- Used for checking and calibrating PCWI Porosity Detector output voltage
- Compact, lightweight hand-held unit
- Integral probe
- Manufacturers Certificate
- Carry case

#### **APPLICATIONS**

Compact high voltage Crest Meters are calibration reference devices for the Compact range of Porosity Detectors.

- Verification of output voltage and set voltage of detectors when a load is applied to the probe
- Used to ensure accuracy and to enable voltage adjustment (if necessary)

### **TECHNICAL DATA**

| SPECIFICATIONS        | DC CREST METER                          | PULSE CREST METER                     |
|-----------------------|-----------------------------------------|---------------------------------------|
| Range                 | 0 to 40kV<br>(certified up to 30kV)     | 0 to 40kV<br>(certified up to 26.3kV) |
| Resolution            | 10V                                     |                                       |
| Power Supply          | 9V Battery / 006P, IEC6L R1, NEDA 1604A |                                       |
| Auto Power-off        | 30mins (approx.)                        |                                       |
| Earth Lead            | Separate                                |                                       |
| Dimensions            | Length 420mm                            |                                       |
| Operating Temperature | 0°C - +50°C                             |                                       |
| Storage Temperature   | -20°C - 70°C                            |                                       |
| Unit Weight           | 300g                                    |                                       |