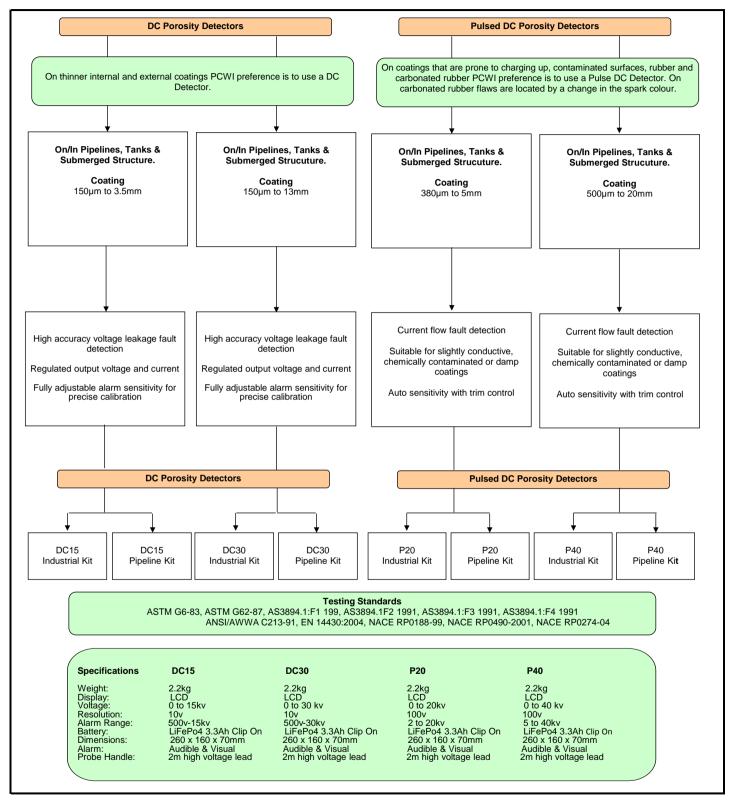

## **Selecting the right Porosity Detector**

PCWI International are leaders in the manufacture, certification and distribution of specialist measuring instruments relevent to the metals construction and coating industries.